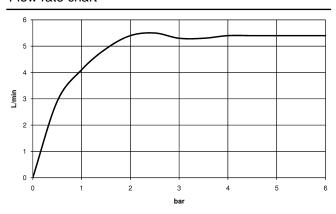

rojection
- fixed spout
- rectangular, air-enriched flow
- height of mixer 298 mm
- height up to aerator 230 mm
- hole diameter 35 mm
- 2x screw-in M 10 x 1 pressure hose, leak-tested
- max. flow 4.6 l/min
- lead-free
- This product can help a building meet the requirements of Green Building Rating Systems, e.g. LEED®, BREEAM®, DGNB

for use on countertop bowls

| Chrome                   | 33 537 671-00 |
|--------------------------|---------------|
| Brushed Platinum         | 33 537 671-06 |
| Dark Chrome              | 33 537 671-19 |
| Matte Black              | 33 537 671-33 |
| Brushed Chrome           | 33 537 671-93 |
| Brushed Dark<br>Platinum | 33 537 671-99 |



## IMO Single-lever basin mixer with raised base without pop-up waste - Chrome

## 33 537 671



## Flow rate chart



5/3/2024