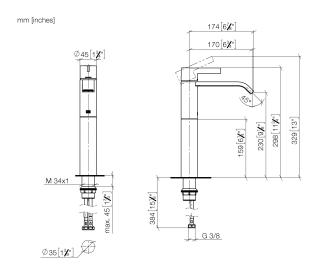

## IMO Single-lever basin mixer with raised base without pop-up waste - Chrome

33 537 671

- 170mm projection
- fixed spout
- rectangular, air-enriched flow
- height of mixer 298 mm
- height up to aerator 230 mm
- hole diameter 35 mm
- 2x screw-in M 10 x 1 pressure hose, leak-tested
- max. flow 4.6 l/min
- lead-free
- This product can help a building meet the requirements of Green Building Rating Systems, e.g. LEED®, BREEAM®, DGNB